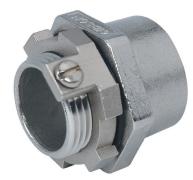

# STAINLESS STEEL GROUNDING HUBS

## **Material:**

-Body, Locknut: CF8M (316 SS) -Grounding Screw: 316 SS

### **Country of Origin:**

100% Made in USA

- · Designed for use with threaded conduit
- Provide a means of connecting conduit to various enclosures and/or for terminating electric circuits
- · Grounding lug and screw provide a secure connection for ground wiring
- · Manufactured in stainless steel to help prevent corrosion
- Can be installed using ordinary hand tools and require little maintenance or repair
- · Provided in a bright, polished finish that does not require touch up or painting