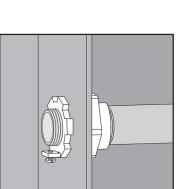

### **Country of Origin:**

100% Made in USA

- · Designed for use with threaded conduit
- Provide a means of connecting conduit to various enclosures and/or for terminating electric circuits
- · Grounding lug and screw provide a secure connection for ground wiring
- · Manufactured in stainless steel to help prevent corrosion
- Can be installed using ordinary hand tools and require little maintenance or repair
- · Provided in a bright, polished finish that does not require touch up or painting