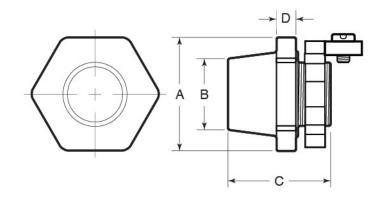

| Part       | Conduit | Weight/    | Dimension (in.) |      |      |      |
|------------|---------|------------|-----------------|------|------|------|
| Number     | Size    | 100 (lbs.) | Α               | В    | C    | D    |
| 7050-G-HUB | ⅓ in.   | 22         | 1.31            | 1.07 | 1.32 | 0.25 |
| 7075-G-HUB | ¾ in.   | 34         | 1.63            | 1.27 | 1.50 | 0.31 |
| 7100-G-HUB | 1 in.   | 49         | 1.88            | 1.54 | 1.75 | 0.31 |
| 7125-G-HUB | 1-¼ in. | 73         | 2.25            | 1.95 | 1.81 | 0.38 |
| 7150-G-HUB | 1-½ in. | 87         | 2.56            | 2.23 | 1.81 | 0.38 |
| 7200-G-HUB | 2 in.   | 114        | 3.06            | 2.65 | 1.85 | 0.38 |
| 7250-G-HUB | 2-½ in. | 192        | 3.60            | 3.20 | 2.40 | 0.42 |
| 7300-G-HUB | 3 in.   | 334        | 4.50            | 3.89 | 2.75 | 0.50 |
| 7400-G-HUB | 4 in.   | 459        | 5.38            | 4.97 | 3.00 | 0.56 |